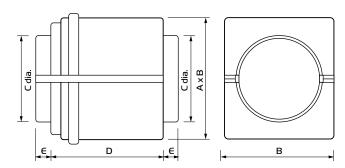

## Dimensions (mm)

|   | XS-IDK6 | XS-IDK-9 | XS-IDKI2 |  |
|---|---------|----------|----------|--|
| А | 268     | 348      | 420      |  |
| В | 268     | 348      | 420      |  |
| С | 197     | 247      | 347      |  |
| D | 240     | 250      | 268      |  |
| E | 25      | 25       | 25       |  |