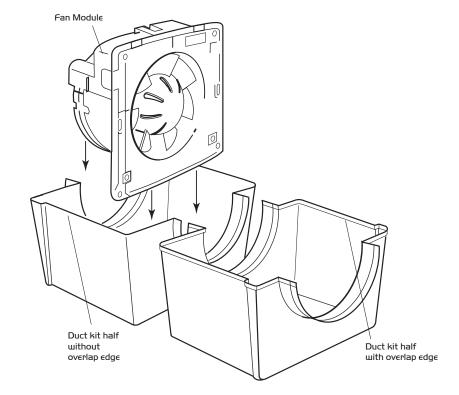

# XS IDK 6/9/12

In Duct Kit for use with XS-6/9/I2 Supply/Extract Fans Assembly Instructions

Figure I. Installing fan module into In Duct Kit.

Addendum to I&M 671067

nuaire

## In Duct Kit

For use with XS supply and extract fans for In Duct applications when using flexible ducting. Comprising of one In Duct Kit manufactured from HIPS.

The XS fan module should be mounted into one half of the In Duct Kit (see fig. I) and the remaining half of the Duct Kit should be fitted to the half containing the XS fan. Please note that the half with no overlap edge fits inside the half with an overlap edge.