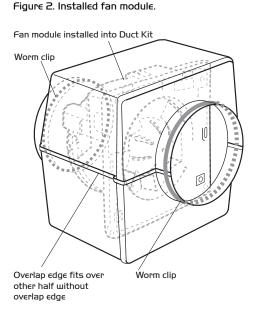

Having installed the fan module into the In Duct Kit, place Worm Drive clips over the inlet/outlet sections and tighten.

Ducting can now be connected both sides.