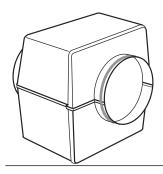

# XS IDK 6/9/12

In Duct Kit for use with XS-6/9/I2 Supply/Extract Fans Assembly Instructions

Figure I. Installing fan module into In Duct Kit.

Addendum to I&M 671067

nuaire

## In Duct Kit

For use with XS supply and extract fans for In Duct applications when using flexible ducting. Comprising of one In Duct Kit manufactured from HIPS.

The XS fan module should be mounted into one half of the In Duct Kit (see fig. I) and the remaining half of the Duct Kit should be fitted to the half containing the XS fan. Please note that the half with no overlap edge fits inside the half with an overlap edge.