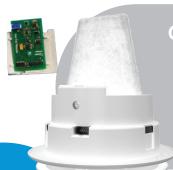

Q-AIRE-EV125FH
Extract Valve with
filter and fitted
integral humidistat

This in-built
humidity sensor simply
uses the Ecosmart
SELV cable to connect
back to the MVHR or
MEV unit.