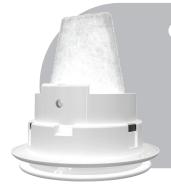

The Q-Aire Supply & Extract Valves are the only lockable, filtered valves on the market and are fully-compliant with the latest NHBC guidance.

Q-AIRE-V125 Supply & Extract Valve

**Q-AIRE-EV125F**Extract Valve
with filter