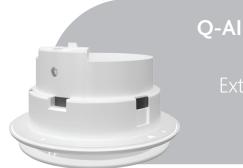

The Q-Aire Supply & Extract Valves are the only lockable, filtered valves on the market and are fully-compliant with the latest NHBC guidance.

Q-AIRE-V125 Supply & Extract Valve

**Q-AIRE-EV125F**Extract Valve
with filter